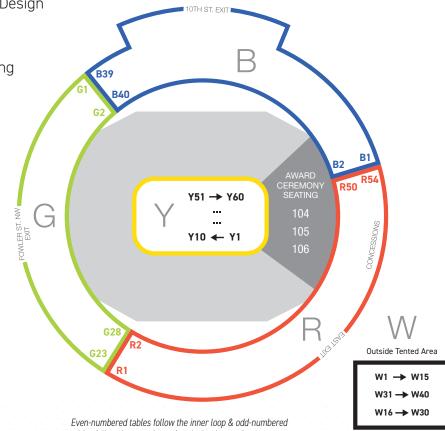

# AWARDS CEREMONY

# 7:00 pm

Seating in Section 104, 105, 106

MONODISCIPLINARY AWARDS distributed to the best projects of the following Schools:

- Aerospace Engineering
- Architecture
- Biomedical Engineering
- Electrical and Computer Engineering
- Industrial and Systems Engineering
- Mechanical Engineering
- Mechanical Engineering/Industrial Design
- Materials Science and Engineering
- Music Technology
- Nuclear and Radiological Engineering
- Public Policy

tables follow the outer loop of each circular section.

Georgia Tech Capstone Design Expo